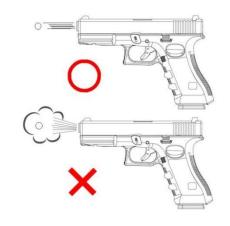

#### 6- 射击过程 SHOOTING PROCESS

★长时间连续发射容易使弹匣过于低 温,影响气体压力及子弹初速,此为正 常现象非故障所致擊发时请勿倒转擊发 此动作无法使氯体挥发产生雾 氯喷出 容易薄致零件耗损

After a long and continued firing practice, the low temperature of the magazine will cause a reduced gas pressure as well as the low velocity of bullet. It is a normal condition, not a trouble. Never practice the reverse firing for this action renders the gas hardness to volatilize and to produce the atomized gas of ejection which leads the damaged to the parts.