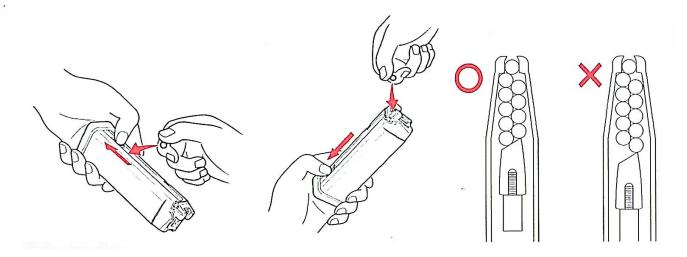

## 2- 瓦斯注入方式 GAS INJECTION

## ★瓦斯注入

填充气体务必垂直

## ▲Gas injection

To refill the gas with the gas container in vertical position.