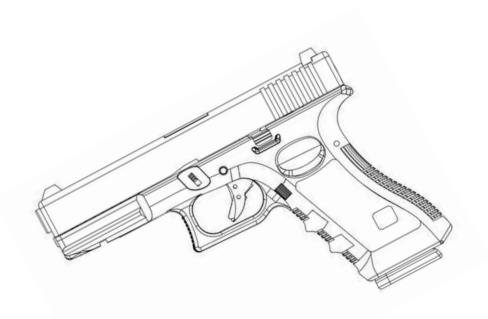

# **G Series Manual**



## 1- 各部名称 NAME OF PARTS



## 2- 瓦斯注入方式 GAS INJECTION

## ★瓦斯注入

填充气体务必垂直

## ▲Gas injection

To refill the gas with the gas container in vertical position.



#### 3- 弹夹装填 MAGAZINE LODING



★BB 弹装填

装填 BB 弹 6mm

▲Loading BB bullet

Loading BB bullet in the magazine, 6mm

- ★请依照图示之排列方式装填 BB 弹
- ▲ Please follow the illustrative sequences to load the BB bullets.
- ★请勿使用超过 6mm, 表面不平整, 或使用过的 BB 弹
- ▲ Please do not use the BB bullets that are over 6mm, rough on surface or have been used

#### 4- 上弹夹 LOADING & RELEASING THE MAGAZINE

#### ★弹夹入退要点

入弹夹时推到底如听"答"一声即到定位,压下弹夹卡榫,弹夹即会脱离

## 注意: 务必 用手托住弹夹, 以免造成掉落破损

### ▲Load and release the magazine

While loading the magazine, push it inward to the bottom till a tick' sound is heard.

Press the magazine release catch, the magazine will fall off fr