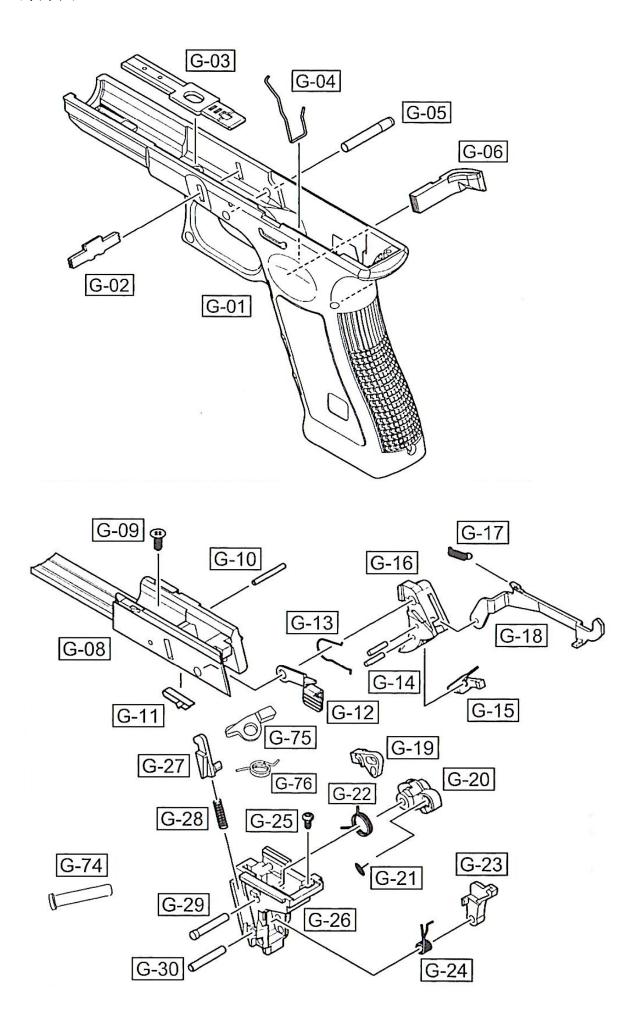

rigger to fire the loaded bullet. After the last BB bullet is fired, the slide will be retained in the back position, it means an empty magazine condition. If you want to resume the firing, insert a new fully loaded magazine, press the slide stop to release the slide and to reload the bullet.

#### 6- 射击过程 SHOOTING PROCESS

★长时间连续发射容易使弹匣过于低 温,影响气体压力及子弹初速,此为正 常现象非故障所致擊发时请勿倒转擊发 此动作无法使氯体挥发产生雾 氯喷出 容易薄致零件耗损



After a long and continued firing practice, the low temperature of the magazine will cause a reduced gas pressure as well as the low velocity of bullet. It is a normal condition, not a trouble. Never practice the reverse firing for this action renders the gas hardness to volatilize and to produce the atomized gas of ejection which leads the damaged to the parts.

## 7- 分解 DISASSEEMBLY









## ※警告 Caution!

限使用 12kg 瓦斯 (R22/Green gas) 请勿接近火源 (Never place it near fire)

严禁存放于高温环境

( Never store the Magazine above 40C )

请勿烈日曝晒

(Never place it directly under sunshine)

- ★ 射击时最好戴护目镜
- ▲ Be sure to wear shooting glasses or Goggle when shooting.
- ★不用时要把枪置于高处 (小孩拿不到的高处)
- ▲ Put the gun beyond the reach of kids.
- ★不可用眼睛探视枪
- ▲ Don't peep at the muzzle.
- **★**不可朝人射击
- ▲ Don't aim at people even if it is unloaded.
- ★射击的瞬间,才可以把手指接近扳机击扣
- ▲ Don't touch the trigger until the moment of shooting.
- ★确定射击的方向均安全后才可以射击
- ▲ After making sure that there is nobody nearby.
- ★避觅粗鲁的动作,发生危险
- ▲ Avoid a rough operation.
- ★不使用时,应将弹匣取出,并取下子弹
- ▲ When the gun is not in use, remove the magazine and unload BB pellets.