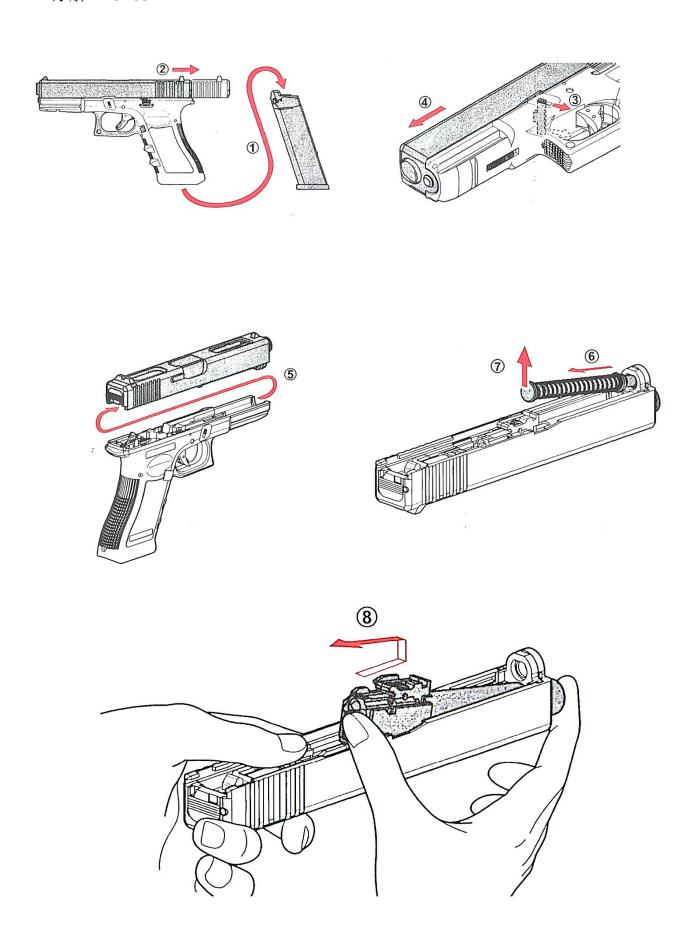

trigger to fire the loaded bullet. After the last BB bullet is fired, the slide will be retained in the back position, it means an empty magazine condition. If you want to resume the firing, insert a new fully loaded magazine, press the slide stop to release the slide and to reload the bullet.

#### 6- 射击过程 SHOOTING PROCESS

★长时间连续发射容易使弹匣过于低 温,影响气体压力及子弹初速,此为正 常现象非故障所致擊发时请勿倒转擊发 此动作无法使氯体挥发产生雾 氯喷出 容易薄致零件耗损



After a long and continued firing practice, the low temperature of the magazine will cause a reduced gas pressure as well as the low velocity of bullet. It is a normal condition, not a trouble. Never practice the reverse firing for this action renders the gas hardness to volatilize and to produce the atomized gas of ejection which leads the damaged to the parts.

## 7- 分解 DISASSEEMBLY









## ※警告 Caution!

限使用 12kg 瓦斯 (R22/Green gas) 请勿接近火源 (Never place it near fire)

严禁存放于高温环境

( Never store the Magazine above 40C )

请勿烈日曝晒

(Never place it directly under sunshine)

- ★ 射击时最好戴护目镜
- ▲ Be sure to wear shooting glasses or Goggle when shooting.
- ★不用时要把枪置于高处 (小孩拿不到的高处)
- ▲ Put the gun beyond the reach of kids.
- ★不可用眼睛探视枪
- ▲ Don't peep at the muzzle.
- **★**不可朝人射击
- ▲ Don't aim at people even if it is unloaded.
- ★射击的瞬间,才可以把手指接近扳机击扣
- ▲ Don't touch the trigger until the moment of shooting.
- ★确定射击的方向均安全后才可以射击
- ▲ After making sure that there is nobody nearby.
- ★避觅粗鲁的动作,发生危险
- ▲ Avoid a rough operation.
- ★不使用时,应将弹匣取出,并取下子弹
- ▲ When the gun is not in use, remove the magazine and unload BB pellets.