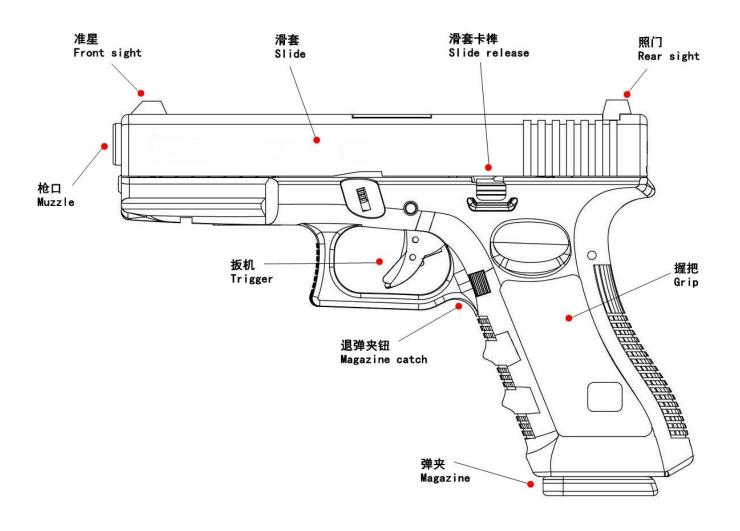

## 2- 瓦斯注入方式 GAS INJECTION

## ★瓦斯注入

填充气体务必垂直

## ▲Gas injection

To refill the gas with the gas container in vertical position.