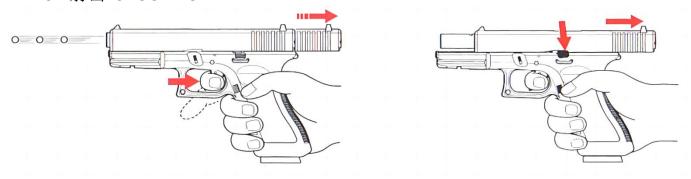

#### 5- 射击 SHOOTING

- ★初次装填弹擎发时需先将滑套后拉使其 BB 弹上膛,扣扳机即可发射 BB 弹发射完毕,滑套定位于后方此为无子弹之状态,如欲继续射擊填 充子弹后下按滑套保险后上膛
- ▲When the slide is pulled back and released forward, the bullet is load-ed in the firing chamber, press the trigger to fire the loaded bullet. After the last BB bullet is fired, the slide will be retained in the back position, it means an empty magazine condition. If you want to resume the firing, insert a new fully loaded magazine, press the slide stop to release the slide and to reload the bullet.

#### 6- 射击过程 SHOOTING PROCESS

★长时间连续发射容易使弹匣过于低 温,影响气体压力及子弹初速,此为正 常现象非故障所致擊发时请勿倒转擊发 此动作无法使氯体挥发产生雾 氯喷出 容易薄致零件耗损

After a long and continued firing practice, the low temperature of the magazine will cause a reduced gas pressure as well as the low velocity of bullet. It is a normal condition, not a trouble. Never practice the reverse firing for this action renders the gas hardness to volatilize and to produce the atomized gas of ejection which leads the damaged to the parts.