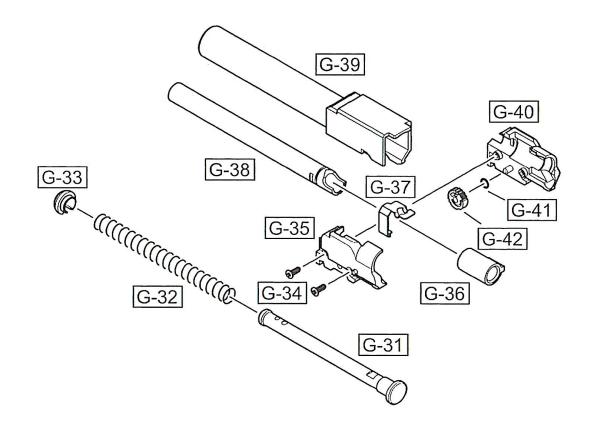

gger to fire the loaded bullet. After the last BB bullet is fired, the slide will be retained in the back position, it means an empty magazine condition. If you want to resume the firing, insert a new fully loaded magazine, press the slide stop to release the slide and to reload the bullet.

#### 6- 射击过程 SHOOTING PROCESS

★长时间连续发射容易使弹匣过于低 温,影响气体压力及子弹初速,此为正 常现象非故障所致擊发时请勿倒转擊发 此动作无法使氯体挥发产生雾 氯喷出 容易薄致零件耗损



After a long and continued firing practice, the low temperature of the magazine will cause a reduced gas pressure as well as the low velocity of bullet. It is a normal condition, not a trouble. Never practice the reverse firing for this action renders the gas hardness to volatilize and to produce the atomized gas of ejection which leads the damaged to the parts.

## 7- 分解 DISASSEEMBLY









## ※警告 Caution!

限使用 12kg 瓦斯 (R22/Green gas) 请勿接近火源 (Never place it near fire)

严禁存放于高温环境

( Never store the Magazine above 40C )

请勿烈日曝晒

(Never place it directly under sunshine)

- ★ 射击时最好戴护目镜
- ▲ Be sure to wear shooting glasses or Goggle when shooting.
- ★不用时要把枪置于高处 (小孩拿不到的高处)
- ▲ Put the gun beyond the reach of kids.
- ★不可用眼睛探视枪
- ▲ Don't peep at the muzzle.
- **★**不可朝人射击
- ▲ Don't aim at people even if it is unloaded.
- ★射击的瞬间,才可以把手指接近扳机击扣
- ▲ Don't touch the trigger until the moment of shooting.
- ★确定射击的方向均安全后才可以射击
- ▲ After making sure that there is nobody nearby.
- ★避觅粗鲁的动作,发生危险
- ▲ Avoid a rough operation.
- ★不使用时,应将弹匣取出,并取下子弹
- ▲ When the gun is not in use, remove the magazine and unload BB pellets.