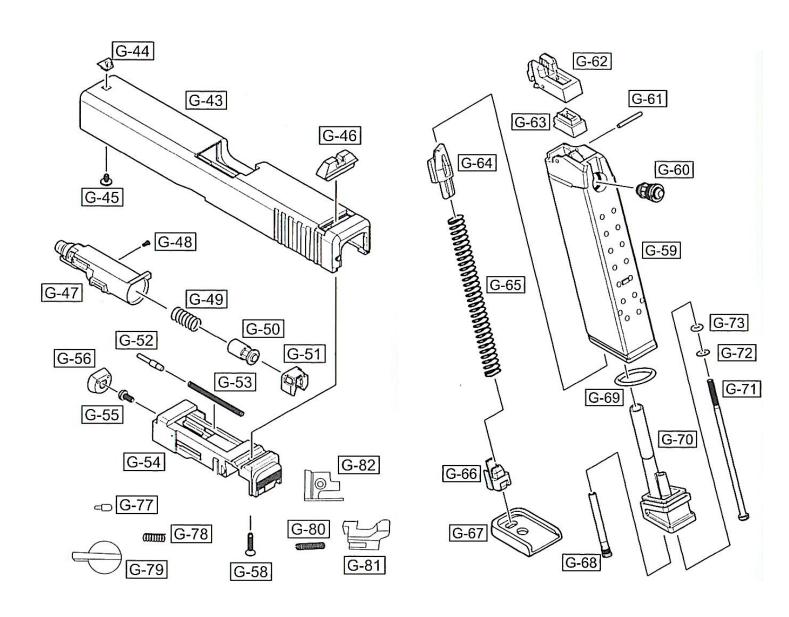

er to fire the loaded bullet. After the last BB bullet is fired, the slide will be retained in the back position, it means an empty magazine condition. If you want to resume the firing, insert a new fully loaded magazine, press the slide stop to release the slide and to reload the bullet.

#### 6- 射击过程 SHOOTING PROCESS

★长时间连续发射容易使弹匣过于低 温,影响气体压力及子弹初速,此为正 常现象非故障所致擊发时请勿倒转擊发 此动作无法使氯体挥发产生雾 氯喷出 容易薄致零件耗损



After a long and continued firing practice, the low temperature of the magazine will cause a reduced gas pressure as well as the low velocity of bullet. It is a normal condition, not a trouble. Never practice the reverse firing for this action renders the gas hardness to volatilize and to produce the atomized gas of ejection which leads the damaged to the parts.

## 7- 分解 DISASSEEMBLY









## ※警告 Caution!

限使用 12kg 瓦斯 (R22/Green gas) 请勿接近火源 (Never place it near fire)

严禁存放于高温环境

( Never store the Magazine above 40C )

请勿烈日曝晒

(Never place it directly under sunshine)

- ★ 射击时最好戴护目镜
- ▲ Be sure to wear shooting glasses or Goggle when shooting.
- ★不用时要把枪置于高处 (小孩拿不到的高处)
- ▲ Put the gun beyond the reach of kids.
- ★不可用眼睛探视枪
- ▲ Don't peep at the muzzle.
- **★**不可朝人射击
- ▲ Don't aim at people even if it is unloaded.
- ★射击的瞬间,才可以把手指接近扳机击扣
- ▲ Don't touch the trigger until the moment of shooting.
- ★确定射击的方向均安全后才可以射击
- ▲ After making sure that there is nobody nearby.
- ★避觅粗鲁的动作,发生危险
- ▲ Avoid a rough operation.
- ★不使用时,应将弹匣取出,并取下子弹
- ▲ When the gun is not in use, remove the magazine and unload BB pellets.